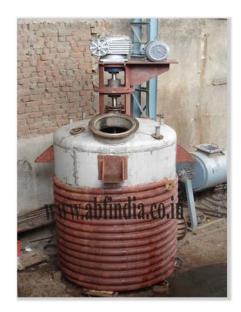

## **REACTION VESSEL**

#### SALIENT FEATURES:

Our rich industry experience helps us to offer Jacketed Reactor, Limpet coil reaction Vessel which is available in different capacities ranging from 0.1 KL to 25 KL. These are fabricated from high grade raw material including stainless steel (304, 316), MS, hastelloy, titanium and nickel, which is procured from renowned vendors. These high performing Reactors find wide application in chemical and pharmaceutical industries for the following features:

- Capacity: 20 Liters to 20,000 Liters In AISI SS 304, AISI SS 316, M.S, MOC, in Standard & CGMP Model Construction
- With M.S/ S.S jacketed & insulation with SS cladding
- Direct top mounted stirrer with top dish / without top dish
- Different type of stirrer i.e. propeller / pedal / anchor available

**Limpet coil Reaction Vessel** 

Stainless steel Reaction Vessel

E-mail: ambicaboiler@gmail.com Home | About us | Contact us | Link Us

1 of 1 11-03-2013 15:37