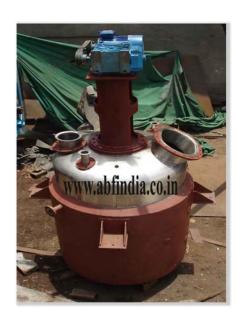

## **REACTION VESSEL**

#### SALIENT FEATURES:

Our rich industry experience helps us to offer Jacketed Reactor, Limpet coil reaction Vessel which is available in different capacities ranging from 0.1 KL to 25 KL. These are fabricated from high grade raw material including stainless steel (304, 316), MS, hastelloy, titanium and nickel, which is procured from renowned vendors. These high performing Reactors find wide application in chemical and pharmaceutical industries for the following features:

- Capacity: 20 Liters to 20,000 Liters In AISI SS 304, AISI SS 316, M.S, MOC, in Standard & CGMP Model Construction
- With M.S/ S.S jacketed & insulation with SS cladding
- Direct top mounted stirrer with top dish / without top dish
- Different type of stirrer i.e. propeller / pedal / anchor available

**Limpet coil Reaction Vessel** 

Stainless steel Reaction Vessel

E-mail: ambicaboiler@gmail.com Home | About us | Contact us | Link Us

1 of 1 11-03-2013 15:37