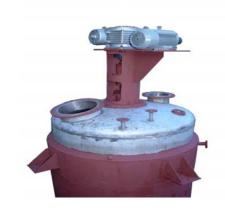

## **REACTION VESSEL**

#### SALIENT FEATURES:

Our rich industry experience helps us to offer Jacketed Reactor, Limpet coil reaction Vessel which is available in different capacities ranging from 0.1 KL to 25 KL. These are fabricated from high grade raw material including stainless steel (304, 316), MS, hastelloy, titanium and nickel, which is procured from renowned vendors. These high performing Reactors find wide application in chemical and pharmaceutical industries for the following features:

- Capacity: 20 Liters to 20,000 Liters In AISI SS 304, AISI SS 316, M.S, MOC, in Standard & CGMP Model Construction
- With M.S/ S.S jacketed & insulation with SS cladding
- Direct top mounted stirrer with top dish / without top dish
- Different type of stirrer i.e. propeller / pedal / anchor available

**Limpet coil Reaction Vessel** 

Stainless steel Reaction Vessel

E-mail: ambicaboiler@gmail.com Home | About us | Contact us | Link Us

1 of 1 11-03-2013 15:37